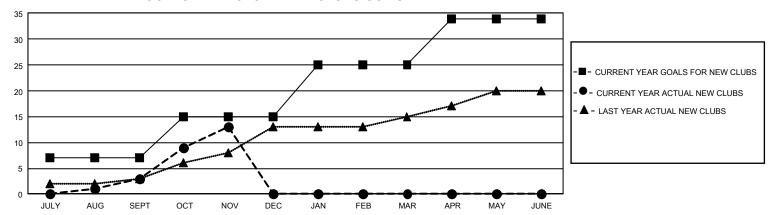

## GOALS AND ACTUAL NEW CLUBS CUMULATIVE

## GMT Constitutional Area 8, Group E

REPORT DOES NOT INCLUDE CLUBS IN UNDISTRICTED AREAS.

| Clubs                 |               |           |               | Members               |                           |                         |                                                    |
|-----------------------|---------------|-----------|---------------|-----------------------|---------------------------|-------------------------|----------------------------------------------------|
| RESULTS FOR 2021-2022 |               |           |               | RESULTS FOR 2021-2022 |                           |                         |                                                    |
| QUARTER               | NEW CLUB GOAL | NEW CLUBS | DROPPED CLUBS | QUARTER M             | MEMBER GROWTH NET<br>GOAL | MEMBER GROWTH<br>ACTUAL | DROPPED MEMBERS<br>ACTUAL (including<br>transfers) |
| JULY/AUG/SEPT         | 21            | 3         | 8             | JULY/AUG/SEP          | T 270                     | 352                     | 307                                                |
| OCT/NOV/DEC           | 24            | 10        | 2             | OCT/NOV/DEC           | 330                       | 605                     | 119                                                |
| JAN/FEB/MAR           | 30            | 0         | 0             | JAN/FEB/MAR           | 325                       | 0                       | 0                                                  |
| APR/MAY/JUNE          | 27            | 0         | 0             | APR/MAY/JUNE          | 217                       | 0                       | 0                                                  |