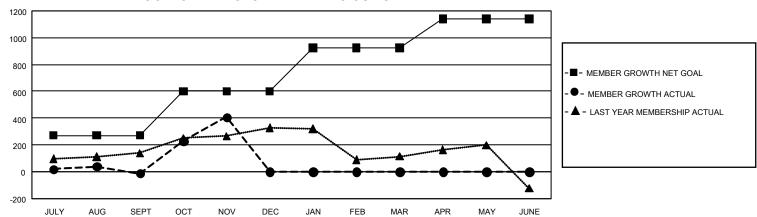

## GOALS AND ACTUAL MEMBERS CUMULATIVE

| DROPPED CLUBS: 10 |     | 126 CLUBS OF 269 ADDED 1<br>OR MORE NEW MEMBERS | GENDER DISTRIBUTION                 |                |  |
|-------------------|-----|-------------------------------------------------|-------------------------------------|----------------|--|
|                   |     |                                                 | MALE                                | 4,041 (59.56%) |  |
|                   |     |                                                 | FEMALE                              | 2,741 (40.40%) |  |
| DROPPED MEMBERS   |     |                                                 | NON BINARY                          | 0 (0.00%)      |  |
| DECEASED          | 18  |                                                 | PREFER NOT TO ANSWER                | 3 (0.04%)      |  |
| CLUB CANCELLED    | 168 |                                                 | TOTAL FAMILY UNIT MEMBERS 1,58      |                |  |
| OTHER             | 239 | CLICK HERE FOR                                  |                                     |                |  |
| TOTAL             | 425 | CUMULATIVE MEMBERSHIP  DATA                     | FAMILY MEMBERS PAYING HALF DUES 928 |                |  |

## GMT Constitutional Area 8, Group E

REPORT DOES NOT INCLUDE CLUBS IN UNDISTRICTED AREAS.

| Clubs                 |               |           |               | Members               |                           |                         |                                                    |
|-----------------------|---------------|-----------|---------------|-----------------------|---------------------------|-------------------------|----------------------------------------------------|
| RESULTS FOR 2021-2022 |               |           |               | RESULTS FOR 2021-2022 |                           |                         |                                                    |
| QUARTER               | NEW CLUB GOAL | NEW CLUBS | DROPPED CLUBS | QUARTER M             | MEMBER GROWTH NET<br>GOAL | MEMBER GROWTH<br>ACTUAL | DROPPED MEMBERS<br>ACTUAL (including<br>transfers) |
| JULY/AUG/SEPT         | 21            | 3         | 8             | JULY/AUG/SEP          | T 270                     | 352                     | 307                                                |
| OCT/NOV/DEC           | 24            | 10        | 2             | OCT/NOV/DEC           | 330                       | 605                     | 119                                                |
| JAN/FEB/MAR           | 30            | 0         | 0             | JAN/FEB/MAR           | 325                       | 0                       | 0                                                  |
| APR/MAY/JUNE          | 27            | 0         | 0             | APR/MAY/JUNE          | 217                       | 0                       | 0                                                  |